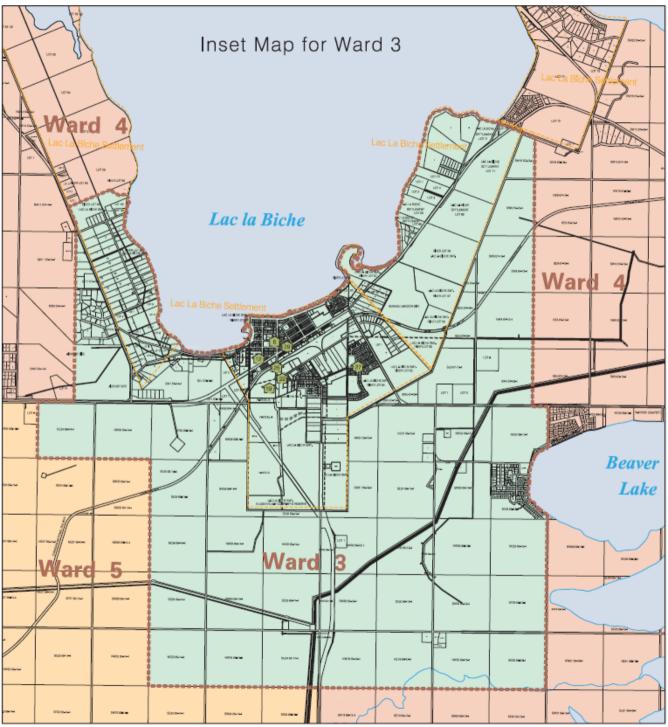

ate |  |

Forward the signed original of this document to the address of the local jurisdiction in which the candidate was nominated for election.

# IT IS AN OFFENCE TO FILE A FALSE STATEMENT

MSD0002 Rev. 2025-02 Page 2 of 2

## 2025 School Board Trustee Election Timeline

Nomination Opens

Nomination Closes Noon

September 22, 2025

Withdrawal of Nomination – prior to noon

September 23, 2025

Election Day – 10 am to 8 pm

October 20, 2025

Declare Election Results - noon

Last Day for an Elector to Request a Judicial Recount

Last Day for Candidate to File Form 26 - Campaign Disclosure

Statement

September 22, 2025

October 20, 2025

November 18, 2025

March 1, 2026

Note: New for 2025 Part 5.1 Election Finances & Contribution Disclosure is applicable to School Board Candidates.