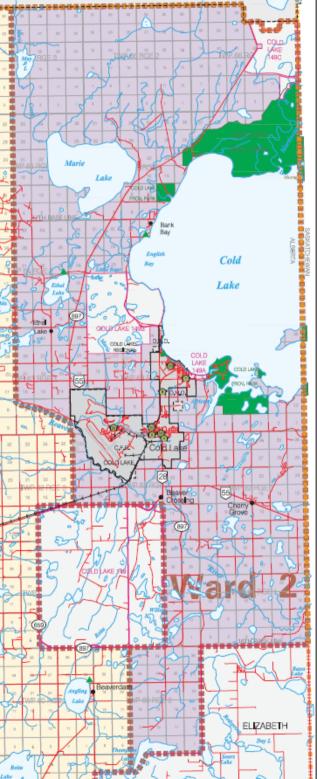

idate |  |

Forward the signed original of this document to the address of the local jurisdiction in which the candidate was nominated for election.

# IT IS AN OFFENCE TO FILE A FALSE STATEMENT

MSD0002 Rev. 2025-02 Page 2 of 2

## 2025 School Board Trustee Election Timeline

Nomination Opens

Nomination Closes Noon

September 22, 2025

Withdrawal of Nomination – prior to noon

September 23, 2025

Election Day – 10 am to 8 pm

October 20, 2025

Declare Election Results - noon

Last Day for an Elector to Request a Judicial Recount

Last Day for Candidate to File Form 26 - Campaign Disclosure

Statement

September 22, 2025

October 20, 2025

November 18, 2025

March 1, 2026

Note: New for 2025 Part 5.1 Election Finances & Contribution Disclosure is applicable to School Board Candidates.