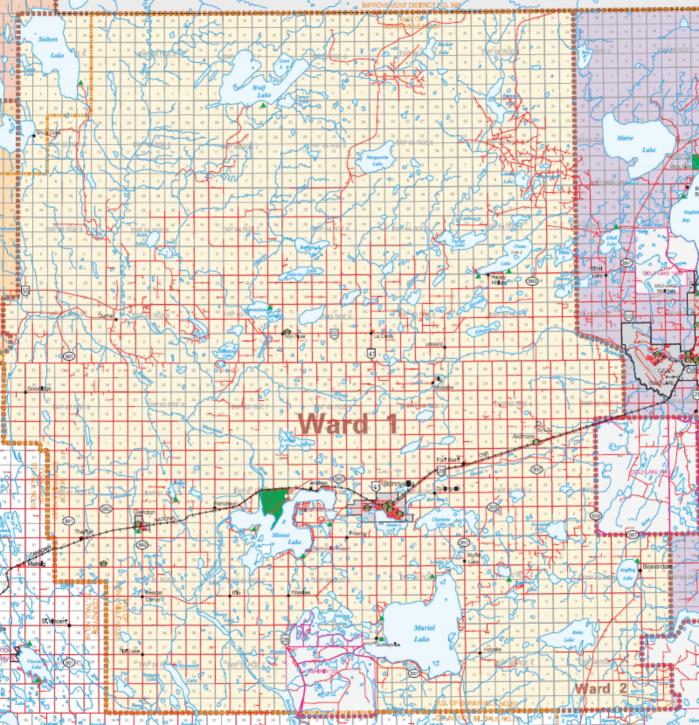

ndidate |  |

Forward the signed original of this document to the address of the local jurisdiction in which the candidate was nominated for election.

# IT IS AN OFFENCE TO FILE A FALSE STATEMENT

MSD0002 Rev. 2025-02 Page 2 of 2

## 2025 School Board Trustee Election Timeline

Nomination Opens

Nomination Closes Noon

September 22, 2025

Withdrawal of Nomination – prior to noon

September 23, 2025

Election Day – 10 am to 8 pm

October 20, 2025

Declare Election Results - noon

Last Day for an Elector to Request a Judicial Recount

Last Day for Candidate to File Form 26 - Campaign Disclosure

Statement

September 22, 2025

October 20, 2025

November 18, 2025

March 1, 2026

Note: New for 2025 Part 5.1 Election Finances & Contribution Disclosure is applicable to School Board Candidates.