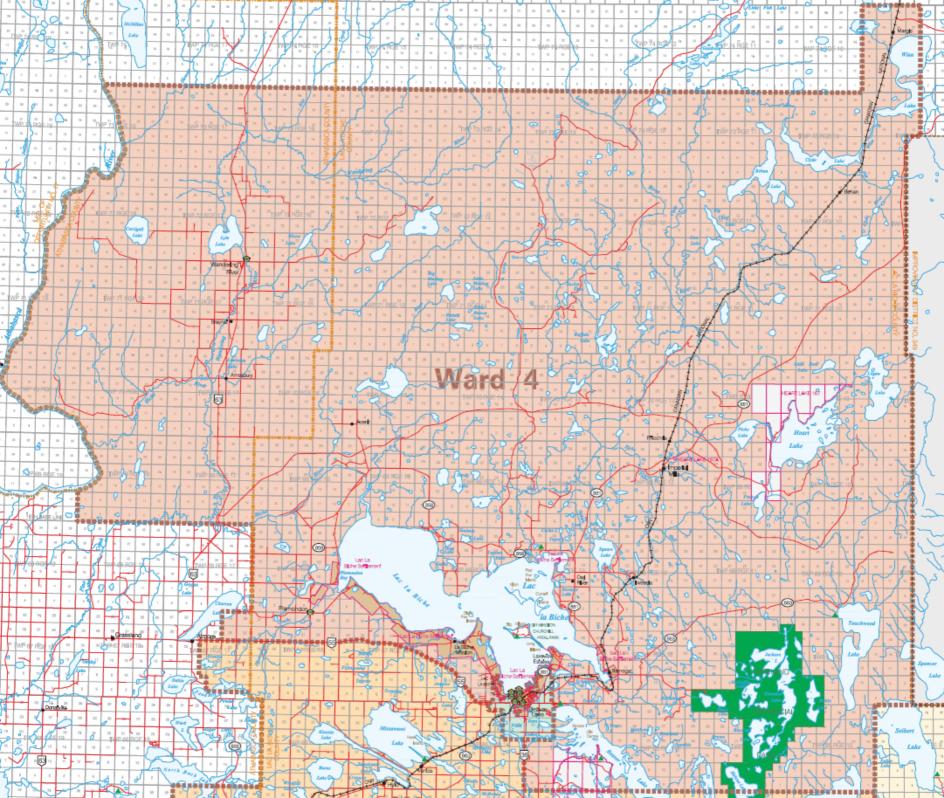

e |  |

Forward the signed original of this document to the address of the local jurisdiction in which the candidate was nominated for election.

# IT IS AN OFFENCE TO FILE A FALSE STATEMENT

MSD0002 Rev. 2025-02 Page 2 of 2

## 2025 School Board Trustee Election Timeline

Nomination Opens

Nomination Closes Noon

September 22, 2025

Withdrawal of Nomination – prior to noon

September 23, 2025

Election Day – 10 am to 8 pm

October 20, 2025

Declare Election Results - noon

Last Day for an Elector to Request a Judicial Recount

Last Day for Candidate to File Form 26 - Campaign Disclosure

Statement

September 22, 2025

October 20, 2025

November 18, 2025

March 1, 2026

Note: New for 2025 Part 5.1 Election Finances & Contribution Disclosure is applicable to School Board Candidates.